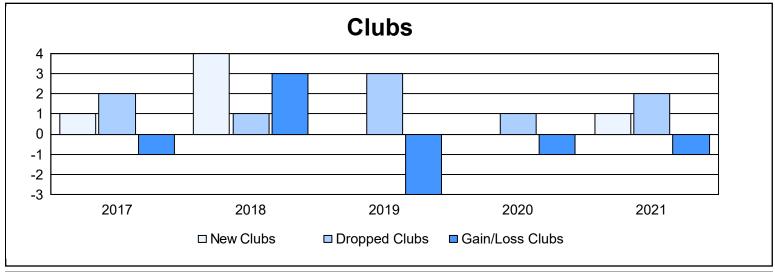

District 14 M As of June 2021 Cumulative

| Year      | New<br>Clubs | Dropped<br>Clubs | Gain/<br>Loss<br>Clubs | New<br>Members | Charter<br>Members | Reinstate<br>Members | Transfer<br>Members | Total<br>Member<br>Added | Total<br>Members<br>Dropped | Gain/<br>Loss<br>Members |
|-----------|--------------|------------------|------------------------|----------------|--------------------|----------------------|---------------------|--------------------------|-----------------------------|--------------------------|
| 2016-2017 | 1            | 2                | -1                     | 88             | 20                 | 10                   | 0                   | 118                      | 136                         | -18                      |
| 2017-2018 | 4            | 1                | 3                      | 143            | 116                | 6                    | 6                   | 271                      | 189                         | 82                       |
| 2018-2019 | 0            | 3                | -3                     | 86             | 3                  | 4                    | 5                   | 98                       | 177                         | -79                      |
| 2019-2020 | 0            | 1                | -1                     | 66             | 1                  | 8                    | 0                   | 75                       | 106                         | -31                      |
| 2020-2021 | 1            | 2                | -1                     | 77             | 24                 | 1                    | 5                   | 107                      | 141                         | -34                      |
| Average   | 1            | 2                | -1                     | 92             | 33                 | 6                    | 3                   | 134                      | 150                         | -16                      |